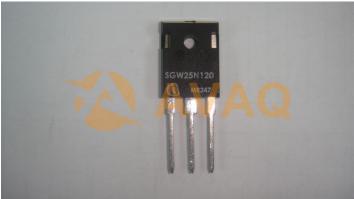

## **General Description**

SGW25N120 is a high-voltage, high-speed IGBT (Insulated Gate Bipolar Transistor) manufactured by STMicroelectronics.

**Application** 

## Key Features

Voltage rating: 1200V Switch mode power supplies (SMPS)

Current rating: 50A Inverters

Motor control

Welding equipment

Built-in freewheeling diode for inductive loads Solar inverters

Low EMI (Electromagnetic Interference) generation UPS (Uninterruptible Power Supply) systems