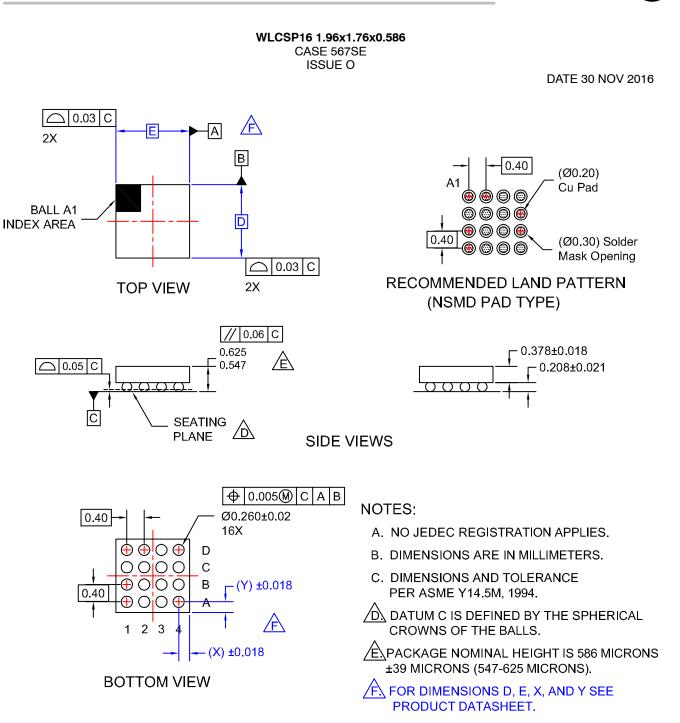

| DOCUMENT NUMBER:                                                                                                                                                                                                                                                                                                                                                                                                                                                                                                                                                                                                                                                                                                                                                          | 98AON16599G             | Electronic versions are uncontrolled except when accessed directly from the Document Repository.<br>Printed versions are uncontrolled except when stamped "CONTROLLED COPY" in red. |             |
|---------------------------------------------------------------------------------------------------------------------------------------------------------------------------------------------------------------------------------------------------------------------------------------------------------------------------------------------------------------------------------------------------------------------------------------------------------------------------------------------------------------------------------------------------------------------------------------------------------------------------------------------------------------------------------------------------------------------------------------------------------------------------|-------------------------|-------------------------------------------------------------------------------------------------------------------------------------------------------------------------------------|-------------|
| DESCRIPTION:                                                                                                                                                                                                                                                                                                                                                                                                                                                                                                                                                                                                                                                                                                                                                              | WLCSP16 1.96x1.76x0.586 |                                                                                                                                                                                     | PAGE 1 OF 1 |
| ON Semiconductor and ()) are trademarks of Semiconductor Components Industries, LLC dba ON Semiconductor or its subsidiaries in the United States and/or other countries.<br>ON Semiconductor reserves the right to make changes without further notice to any products herein. ON Semiconductor makes no warranty, representation or guarantee regarding<br>the suitability of its products for any particular purpose, nor does ON Semiconductor assume any liability arising out of the application or use of any product or circuit, and specifically<br>disclaims any and all liability, including without limitation special, consequential or incidental damages. ON Semiconductor does not convey any license under its patent rights nor the<br>rights of others |                         |                                                                                                                                                                                     |             |