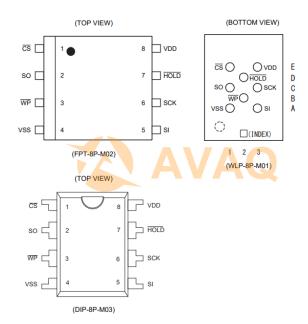

To ensure that you have all the necessary information to make the most of this component, Avaq provides a free datasheet PDF, as well as circuit diagrams, pin layouts, pin details, pin voltage ratings, and equivalent components for the MB85RS1MTPNF-G-JNERE1.